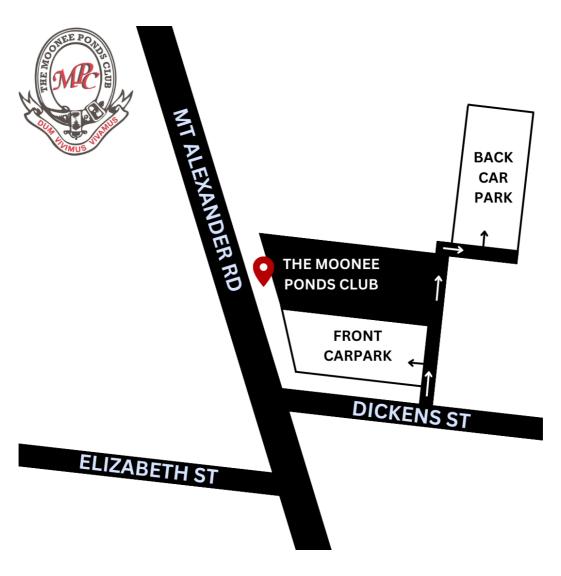

inimum spend on food or beverages, however there is an additional cost for the supply of tea, coffee, and biscuits at \$2.00pp for those who do not pay room hire. These items are not permitted to be brought in or supplied by the Client without prior permission from the Club.

#### **Security Personnel:**

It is policy at The Moonee Ponds Club that one security guard is required for a function. ALL functions over 70 people and 21st Birthdays will incur a security charge of \$300. For functions over 100 guests will require two security guards. The security charge does not form part of the minimum spend.

\*Room hire and bond are not included in minimum spend amounts.

\*Minimum numbers for wakes can be negotiated with Management subject to room availability/day of the week.

# Geiiing here